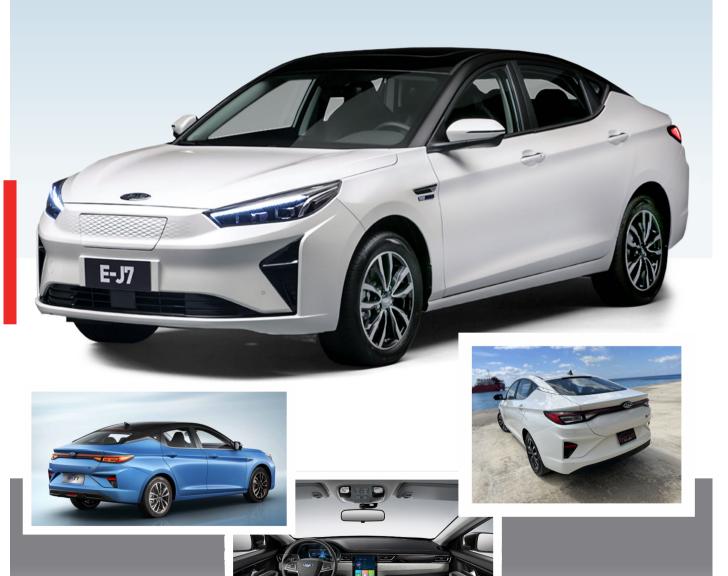

## E-J7 | ALL ELECTRIC SEDAN

| Dimension                                                           | E-JS4                                    |
|---------------------------------------------------------------------|------------------------------------------|
| Length (mm)                                                         | 4770                                     |
| Width (mm)                                                          | 1820                                     |
| Height (mm) Wheelbase(mm)                                           | 1510<br>2760                             |
| Min turning radius (m)                                              | 11.6                                     |
| Min ground clearance(full load) (mm)                                | 130                                      |
| Approach angle (°)                                                  | 15                                       |
| Departure angle (°)                                                 | 17                                       |
| GVW (kg)                                                            | 2025                                     |
| Curb weight (kg)                                                    | 1650                                     |
| Passenger Capacity                                                  | 5                                        |
| Trunk (L) Powertrain                                                | 540-1650                                 |
| Permanent magnet synchronous                                        | •                                        |
| Alternate electrical asynchronous                                   | _                                        |
| Max power (KW)                                                      | 142                                      |
| Max torque (Nm)                                                     | 340                                      |
| Rated power (KW)                                                    | 50                                       |
| Rated torque (Nm)                                                   | 120                                      |
| Reducer ratio                                                       | 9.395                                    |
| Max Speed (km/h)  Accelerating time (0 – F0km/h) (c)                | 142                                      |
| Accelerating time (0-50km/h) (s)  Accelerating time (0-100km/h) (s) | 3.5<br>7.6                               |
| Max gradeability (%)                                                | 30                                       |
| Endurance Mileage                                                   | 401-500km                                |
| Battery and charging system                                         |                                          |
| Type                                                                | Lithium Iron Phosphate<br>(LFP)          |
| Unit capacity                                                       | 15                                       |
| Group form                                                          | 9P116S                                   |
| Battery total power capacity (kWh)                                  | 50.1                                     |
| Battery energy density (Wh/kg)                                      | 141                                      |
| cooling method                                                      | liquid                                   |
| charger power (normal charge)                                       | 6.6kW                                    |
| AC Charging time (SOC15%-100%)                                      | ≤8.5h                                    |
| DC Charging time (SOC30%-80%)                                       | ≤48min                                   |
| EU standard charging cables for home power(slow charge)             | American standard                        |
| Charging cable for charging pile (slow charge)                      | Chinese transfer to<br>American standard |
| EU Standard fast charge                                             | _                                        |
| GB Standard fast charge Long-life charging                          | •                                        |
| Charging at low temperature condition                               |                                          |
| Timing charging                                                     | _                                        |
| Standard Mode                                                       | •                                        |
| Type of Cooling                                                     | Liquid                                   |
| Chassis & Steering                                                  |                                          |
| Front suspension                                                    | MacPherson independer<br>suspension      |
| Rear suspension                                                     | multi-link independent<br>suspension     |
| Steering                                                            | EPS electronic power<br>steering system  |
| Electrical Power Steering with force adjustment                     | •                                        |
| Wheel & Brake                                                       |                                          |
| Front brake                                                         | Disc                                     |
| Rear brake                                                          | Disc<br>EPB                              |
| Parking brake Red caliper                                           |                                          |
| Tire size                                                           | 215/55 R17                               |
| Tire size material                                                  | Aluminum                                 |
| Spare tire size                                                     | T125/80R17                               |
| Exterior equipment                                                  |                                          |
| Power sunroof                                                       | •                                        |
| TOWER SURFICE                                                       | •                                        |
| Panoramic sunroof                                                   |                                          |
|                                                                     | _                                        |
| Panoramic sunroof<br>Roofrack<br>Shark fin roof antenna             | •                                        |
| Panoramic sunroof<br>Roofrack                                       | •                                        |